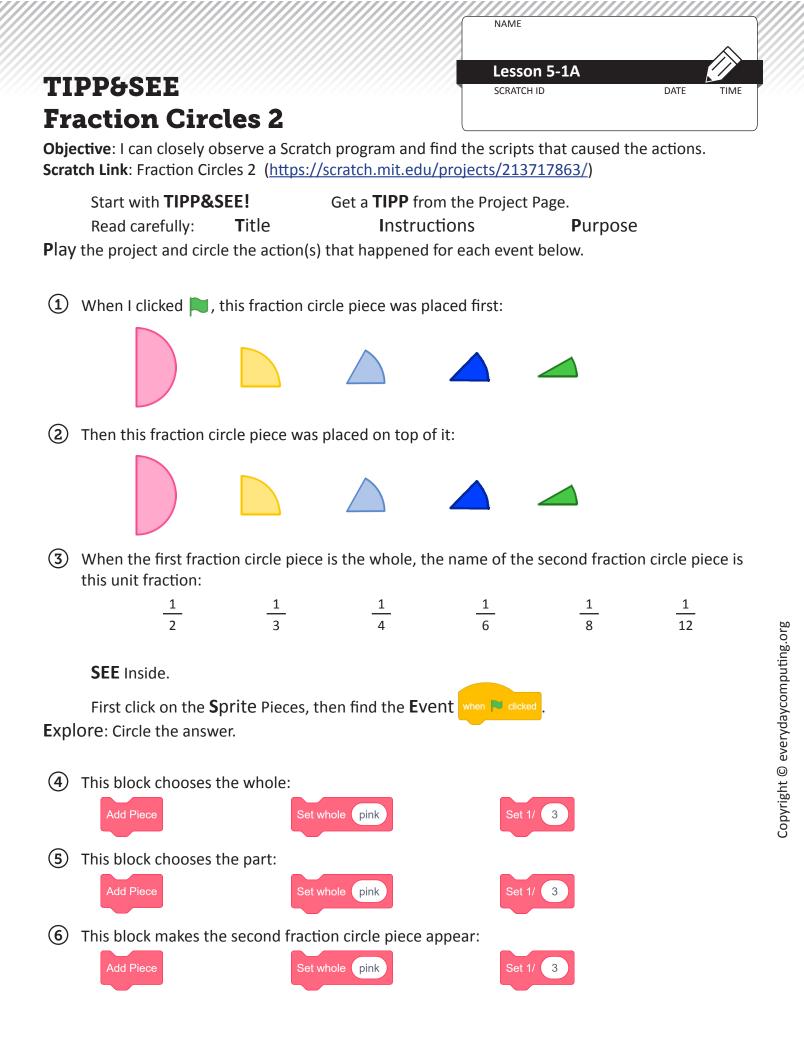

## **Fraction Circles 2**

 NAME

 Lesson 5-1A

 SCRATCH ID

 DATE

Use fraction circle pieces and Scratch to help you complete each row in the table.

For problem 6, use as many Add Piece blocks as you need to solve it.