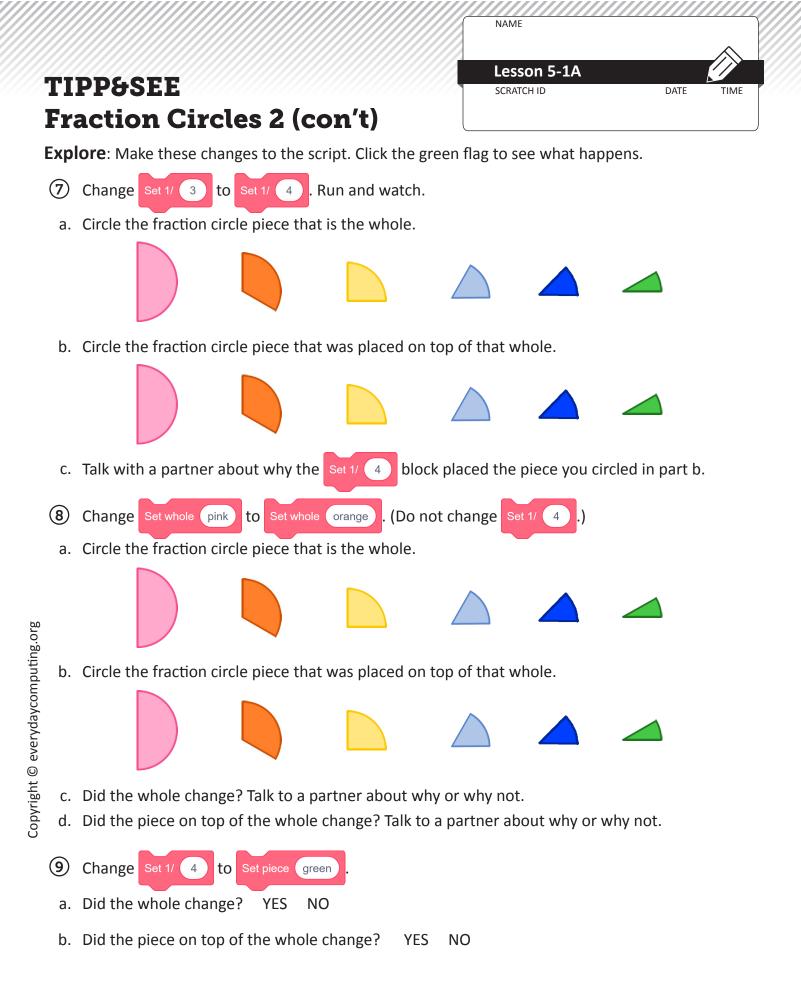

## Fraction Circles 2 (continued)

| NAME        |      |      |
|-------------|------|------|
| Lesson 5-1A |      |      |
| SCRATCH ID  | DATE | TIME |

Use fraction circle pieces and Scratch to help you complete each row in the table.

For problem 6, use as many Add Piece blocks as you need to solve it.

|                                   | Whole Color | Piece Color | Script                                                       | Picture | Fraction<br>of Whole |
|-----------------------------------|-------------|-------------|--------------------------------------------------------------|---------|----------------------|
| 4                                 |             |             | when Clicked<br>Setup<br>Set whole<br>Set piece<br>Add Piece |         | <u>1</u><br>6        |
| 5                                 | Light Blue  |             | when Clicked<br>Setup<br>Set whole<br>Set piece<br>Add Piece |         | <u>1</u><br>2        |
| Copyright © everydaycomputing.org |             | Green       | when Clicked<br>Setup<br>Set whole<br>Set piece<br>Add Piece |         | <u>3</u><br>4        |