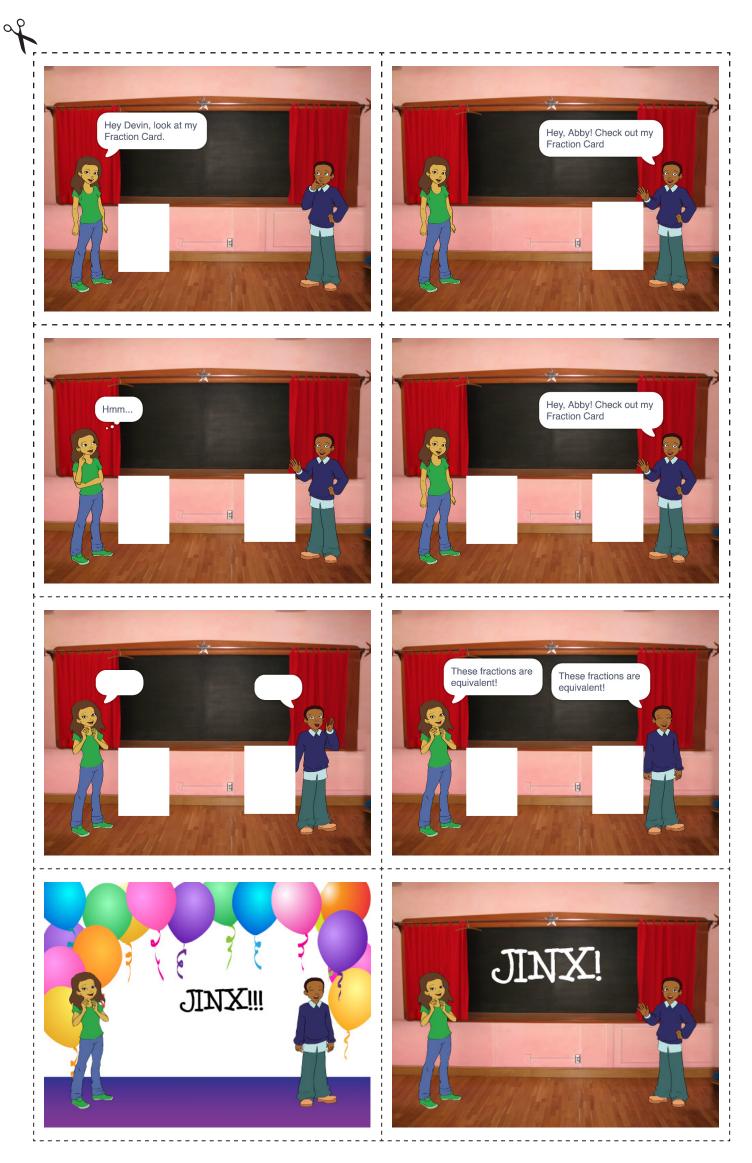

## **Fraction Comic Cards**

Lesson 5-3A

|       | Scene 1                               |  | Scene 2     |                                |      | Scene 3   |                |                        |            | Scene 4  |     |                        |       |      |
|-------|---------------------------------------|--|-------------|--------------------------------|------|-----------|----------------|------------------------|------------|----------|-----|------------------------|-------|------|
|       | Duration:seconds                      |  | Duration:   | seconds                        |      | Duration: | seco           | onds                   |            | Duration | :   | seconds                |       |      |
|       |                                       |  |             |                                |      |           |                |                        |            |          |     |                        |       |      |
|       |                                       |  |             |                                |      |           |                |                        |            |          |     |                        |       |      |
|       |                                       |  |             |                                |      |           |                |                        |            |          |     |                        |       |      |
|       |                                       |  |             |                                |      |           |                |                        |            |          |     |                        |       |      |
|       |                                       |  |             |                                |      |           |                |                        |            |          |     |                        |       |      |
|       | Costume:                              |  | Costume:    |                                |      | Costume:  |                |                        | Costume:   |          |     |                        |       |      |
| Abby  | Action: say wait thir<br>switch costu |  | Action: say | wait think s<br>switch costume | show | Action:   | say wa<br>swit | it think<br>ch costume | show       | Action:  | say | wait th<br>switch cost |       | show |
|       |                                       |  |             |                                |      |           |                |                        |            |          |     |                        |       |      |
|       | Costume:                              |  | Costume:    |                                |      | Costume:  |                |                        |            | Costume: |     |                        |       |      |
| Devin | Action: say wait thir<br>switch costu |  | Action: say | wait think s<br>switch costume | show | Action:   | say wa<br>swit | it think<br>ch costume | show       | Action:  | say | wait th<br>switch cost |       | show |
|       |                                       |  |             |                                |      | Deskdasa  |                |                        | Deskalasis |          |     |                        |       |      |
| Stage | Backdrop:                             |  | Backdrop:   |                                |      | Backdrop: |                |                        | Backdrop:  |          |     |                        |       |      |
|       | Action: wait switch                   |  | Action: w   | ait switch                     |      | Action:   | wait           | switch                 |            | Action:  | wai | t sw                   | vitch |      |